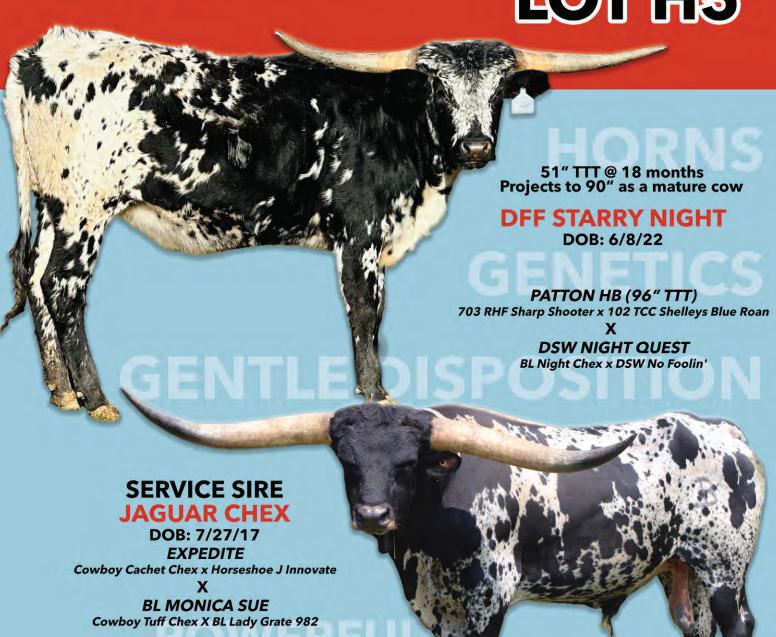

#### Sunhaven

Jay Wachter 12357 Legore rd. Keymar, MD, 21757 (301) 252-1966 sunhavenfarm@yahoo.com

**H3** 

#### **DFF STARRY NIGHT**

ITLA NO. 286103 PH NO. 608 DOB: 6/8/22

PATTON HB

703 RHF SHARP SHOOTER

102 TCC SHELLYS BLUE ROAN

**BL NIGHT CHEX DSW NIGHT QUEST** DSW No Foolin'

**Breeding:** Exposed to Jaguar Chex from 2/1/24 to 4/11/24.

**Comments:** OCV. Starry Night is the best we've ever produced. She is dog gentle, as are all animals from this maternal line. She is by the great blue roan bull, Patton HB, who is over 96" TTT. Her dam is a BL Night Chex daughter and a Drag Iron granddaughter. Starry Night was over 51" TTT at 18 months with all black horn, and is that rare black and white heifer that projects to be a 90" mature cow. Wow! All that while being an outcross to so many of the great young bulls in the industry- no Tuff, no Rio Grande, no Fifty-Fifty, etc. And look at her current breeding: exposed to Jaguar Chex. If you love black and white (who doesn't!?), it's hard to get any better than this!