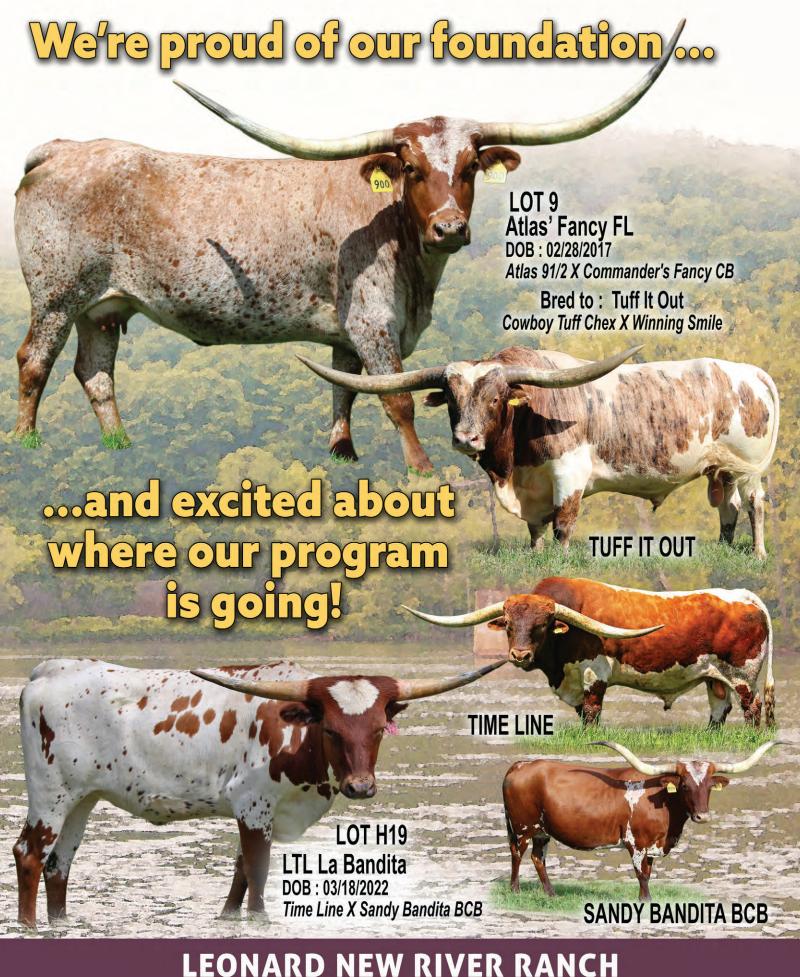

OFFERED BY SAVANNA SMITH, LEONARD NEW RIVER RANCH
ATLAS' FANCY FL
TLBAA NO. C1308224 PH NO. 90 DOB: 2/28/17

ATLAS 91/2

**DRAG IRON** 

**SHAZAMM** 

COMMANDER EOT 14/10 COMMANDER'S FANCY CB LTL FOXY FANTASY

**Breeding:** Exposed to Tuff It Out from 6/24/23 to 10/24/23.

Comments: OCV. It has been a joy to watch one of my uncle's cows, "Fancy", the past three years. She's pretty, calves on time, and is respectful of her herd. Her sire, Atlas 91/2, has one of the best pedigrees of any females' sire we have on the ranch which includes Drag Iron, The Shadow and Over Kill. She goes back to Sittin Bull, Deigo's Hot Shot and HL Sweet Pepper on bottom. She has a lot of potential to add color to your herd. Even better, she will have a Tuff It Out calf in Spring 2024.

#### LTL LA BANDITA 804 TLBAA NO. CI341678 PH NO. 206 DOB: 3/18/22

TIME LINE

JP RIO GRANDE

DRAGON PEARL

**BANDERA CHEX** SANDY BANDITA BCB SAND BAG

Breeding: Not exposed.

**Comments:** OCV. We have really enjoyed watching this heifer grow. She's well made, traveled to one futurity, and is half sibling to our HL Double Barrel junior herd sire, LTL Double Splash. Her sire, Time Line, will be the spotlight bull at the Battle on the Prairie Heifer futurity in conjunction with the Texoma sale in two weeks. We have bred her mother, Sandy Bandita BCB, to Time Line three years in a row and have been very pleased with the offspring. Bandita will make a great addition to anyone's herd looking to add conformation. She should be around 60" at 24 months. Updated horn measurement will be announced at sale.