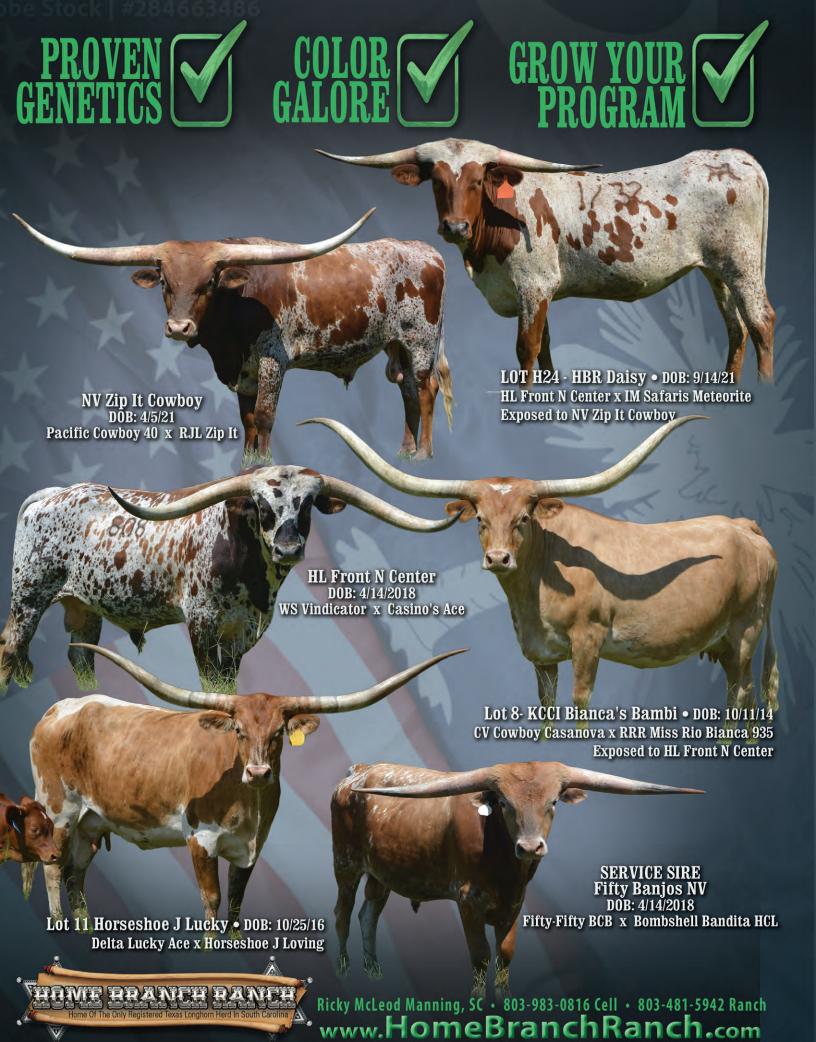

#### **BUTTERSCOTCH 916**

TLBAA NO. Cl303401 PH NO. 916 DOB: 9/28/16

10T

OFFERED BY RICKY McLEOD, HOME BRANCH RANCH

#### KCCI BIANCA'S BAMBI

TLBAA NO. Cl293917 PH NO. 11/14 DOB: 10/11/14

10T 8

CV COWBOY CHEX CV COWBOY CASANOVA SMOKY ROAN

JP RIO GRANDE RRR MISS RIO BIANCA 935 RRR PHENOMENAL FANCY BEE

**Breeding:** Exposed to HL Front N Center from 10/1/23 to sale date.

**Comments:** OCV. Shes has been a great momma, knows how to raise a calf and has a really good pedigree - CV Cowboy Casanova, Dick Lowe breeding on the bottom. She has been exposed back to HL Front N Center. Should be a hell of a calf. Thanks for your interest.

LOT 11

OFFERED BY RICKY McLEOD, HOME BRANCH RANCH

#### HORSESHOE J LUCKY

TLBAA NO. CI305285 PH NO. 640 DOB: 10/25/16

DELTA LUCKY ACE LLL DELTA DAWN

RIO GRANDE CHEX HORSESHOE J LOVING HORSESHOE J ILLUSTRIOUS

**Breeding:** OCV. Exposed to Fifty Banjos NV from 11/1/23 to sale date.

**Comments:** OCV. What a nice cow. Good horns, big bodied, right out of Jimmy Jones' breeding. Look at the pedigree - Delta Lucky Ace on the top and JJ's breeding on the bottom. Plus, she's been exposed to our Fifty-Fifty son, Fifty Banjos, which will be a great calf. Take a good look people and take her home.