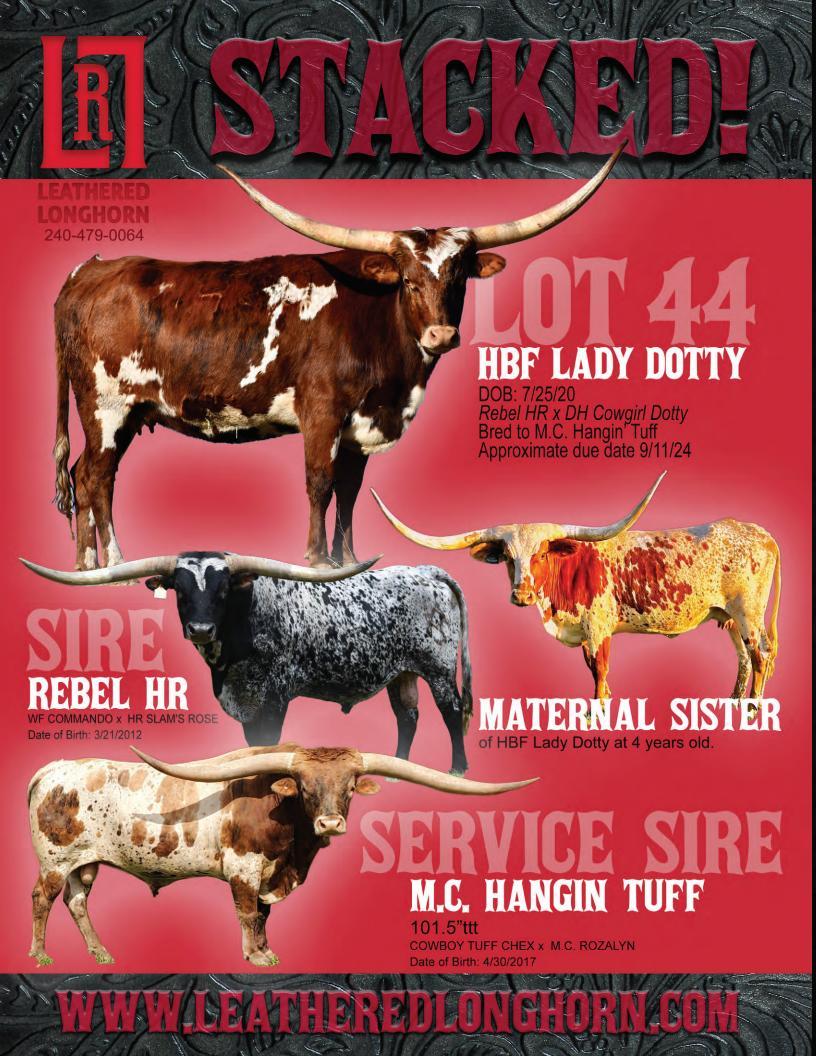

offered by Harrison Iager, Leathered Longhorn

#### **HBF LADY DOTTY**

ITLA NO. 290422 PH NO. 420 DOB: 7/25/20

REBEL HR

WF COMMANDO

HR SLAM'S ROSE

**EIGHT SECONDS CHEX** DH COWGIRL DOTTY SDR RIOS DOTTY 2

Breeding: A.I.'d 12/5/23 to M.C. Hangin' Tuff.

Comments: OCV. This moderate-framed Rebel HR daughter possesses beautiful high-rolling horns that will turn into those big handlebars everyone loves. Horns are behind the poll, swept back, and rolling over! Lady Dotty had a knockout 2023 brindled-up heifer calf I will be retaining that is leading in lateral horn growth for my calves. If the cow power of 82" SDR Rios Dotty 2, and 95" HR Slams Rose isn't good enough, take note of the pedigree of the calf you will get this fall. Hangin' Tuff over Rebel is tried and true, so don't miss out on theses forward-moving genetics!