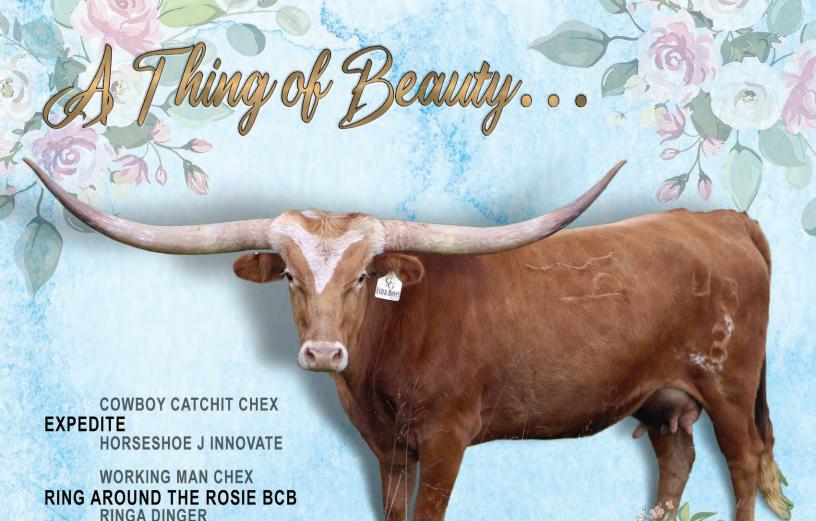

#### **EXTRA ROSES BCB**

TLBAA NO. CI317032 PH NO. 43/8 DOB: 4/20/18

**EXPEDITE** 

COWBOY CATCHIT CHEX

HORSESHOE J INNOVATE

WORKING MAN CHEX RING AROUND THE ROSIE BC RINGA DINGER

**Breeding:** Exposed to WS Justified from 6/14/23 to 9/4/23.

**Comments:** OCV. We have two heifers we are retaining from Extra Roses BCB. Study this pedigree and you'll see why we love her. She is an easy to keep cow that keeps her weight all year long even with a calf. She should easily be over 80" by sale date.