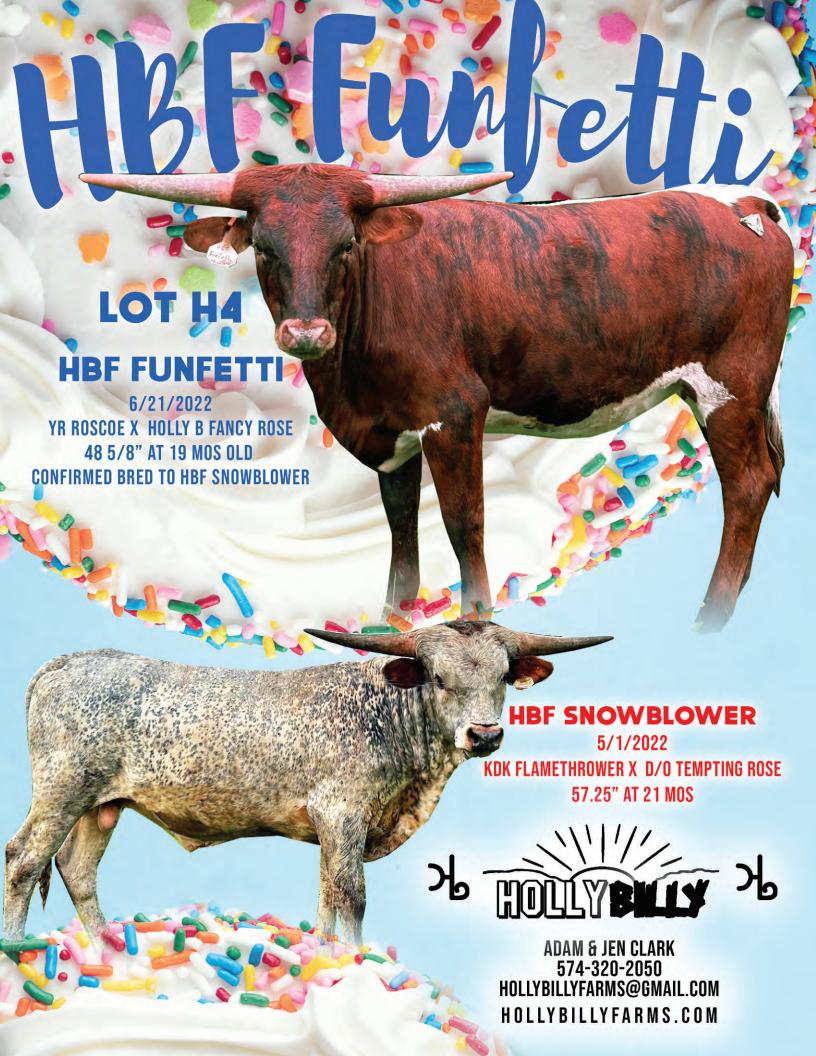

#### HBF FUNFETTI

TLBAA NO. CAI339714 PH NO. 322 DOB: 6/21/22

YR ROSCOE

COWBOY CATCHIT CHEX

BEERE'S SHOOTING STAR

HBR PLUM COWBOY HOLLY B FANCY ROSE HBR ROSIE CAKES

**Breeding:** Exposed to HBF Snowblower from 9/30/23 to 12/29/23.

**Comments:** OCV. HBF Funfetti is a party in herself. This is a total package with body, horn, temperament, and depth of pedigree. Funfetti spent last summer cashing checks at futurities, keeping the YR Roscoe streak of success very much alive. With a strong maternal line as well, you see ECR Tari's Red Rose, Tari Graves FM49, BL Sugar Plum, and BL Rio Catchit x 2. Exposed to HBF Snowblower, this pairing is gonna add in a genetic jackpot that will boost any program. She is 48 5/8" at 19 mos and she is vet confirmed bred to HBF Snowblower.

#### **HollyBilly Farms**

Adam Clark 20046 US 12 Edwardsburg, MI 49112 574-320-2050 aclark@candeexcavating.com

**H**4