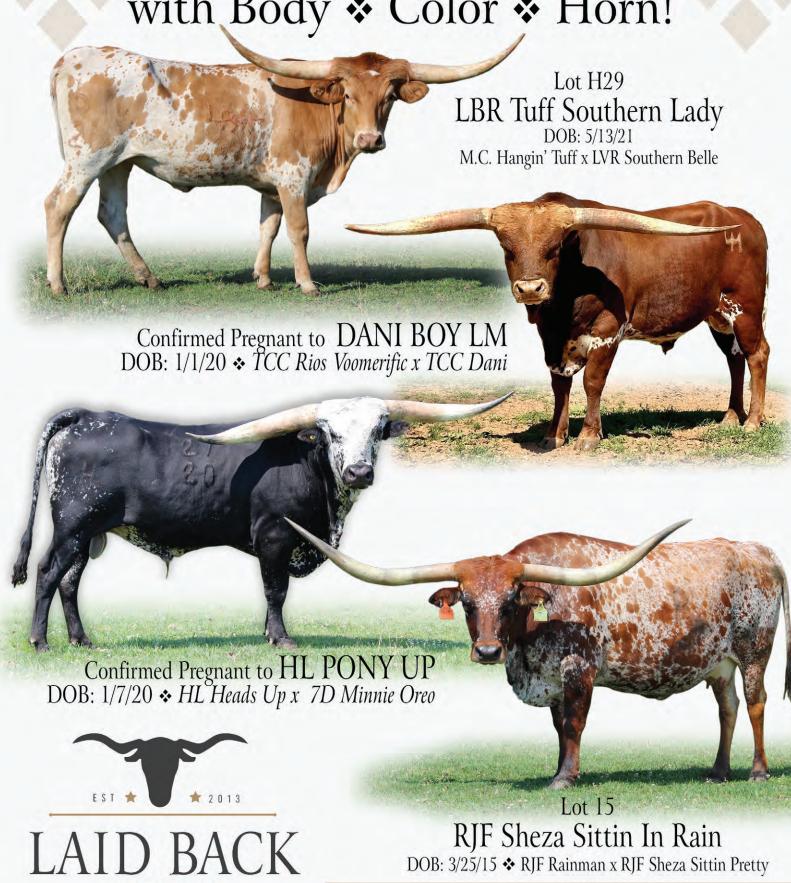

H29

OFFERED BY GREG KOTT, LAID BACK RANCH

#### LBR TUFF SOUTHERN LADY M.C. HANGIN' TUFF

ITLA NO. 287831 PH NO. 6/21 DOB: 5/13/21

COWBOY TUFF CHEX M.C. HANGIN' TUFF M.C. ROZALYN

CV RIO RANGER LVR SOUTHERN BELLE CWR BILLY JEAN

**Breeding:** Exposed to LM Dani Boy from 7/15/23 to 11/1/23.

Comments: OCV. Confirmed Pregnant. 3 Months as of 12/15/23. Here is your shot at a gorgeous daughter of M.C Hangin Tuff, who is already in production and ready to go to work for you. Her pedigree on top boasts 3 animals over 100" TTT out of one of the most consistent families in our breed. On the bottom you have a great mix of Rio and HCR genetics that the Hudson Program has built off of. Here is the fun part, she 62.75 inches back in December with a ton of total horn. These genetics twist and roll out in the 3-4 age gap and she's starting to show that now. Here is your chance to hop in on industry leading genetics that wont take 3 years to make. She will be a front pasture, futurity producing female for years to come!

#### JTW CINDY BOLEN

TLBAA NO. CAI311866 PH NO. 197 DOB: 11/10/17

14

15

OFFERED BY GREG KOTT, LAID BACK RANCH

#### RJF SHEZA SITTIN IN RAIN

TLBAA NO. Cl296049 PH NO. 16/15 DOB: 3/25/15

## SITTIN BULL RJF SHEZA SITTIN PRETTY CC SHEZA WHIP ER WIL

**Breeding:** Bull calf at side born 10/28/23 by HL Pony Up. Exposed to HL Pony Up from 11/1/23 to 4/1/24.

Comments: OCV. Here is one that hurts. On top you are going back to the famous Horsehead Show Time as well as the \$24,000 WS Rainbow, who is one of the prettiest cows in the breed. Her mother is a maternal sister to the \$75,000 RJF Sheza Top Shelf who sold at the legacy sale. The consistency is here. She measured 81.25" TTT back in December and has all shades of color and she produces it as well. Just take a look at what she has produced out of different bulls. Her horns will continue to roll out and she is bred to outproduce herself. Don't miss out on taking this beauty back to your ranch, she is a money maker!