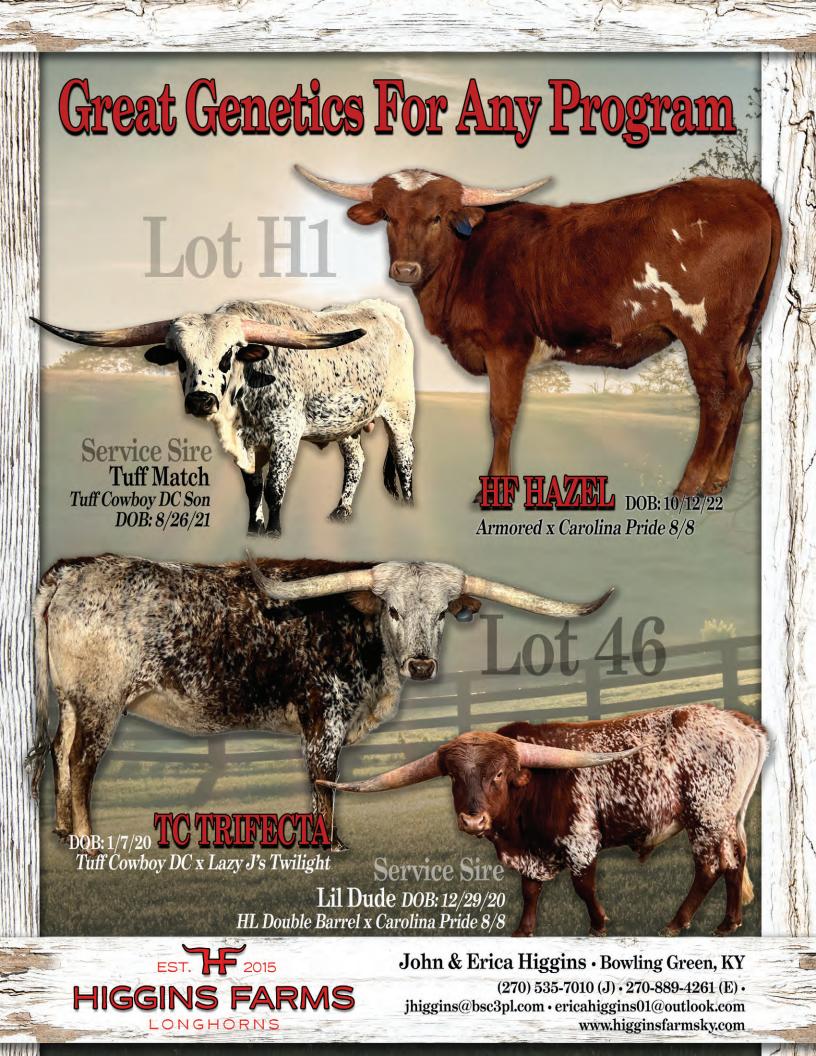

#### **Higgins Farms**

John & Erica Higgins 5607 Woodburn Allen Springs Road Bowling Green, KY 42104 (270) 535-7010 (J) (270) 889-4261 (E) jhiggins@bsc3pl.com ericahiggins01@outlook.com

H1, 46

# Bluegrass Longhorn sale

FRIDAY, APRIL 12, 2024 • 5:30 P.M. THE OAKS HEIFER SALE

**ARMORED** 

SNIPER

RRR MISS DIAMOND 207

COWBOY CATCHIT CHEX CAROLINA PRIDE 8/8 IZZIE BCB

Breeding: Exposed to Tuff Match 8/23-11/23.

Comments: OCV. This is a young heifer you don't want to miss! She has lots of potential in her lineup. With her dam, Carolina Pride at 80" TTT - daughter to Cowboy Catchit Chex; and her sire, Armored at 77" TTT at 3 years old, she stands to measure up to some good genetics. She has been exposed to Tuff Match, a son from Tuff Cowboy. With any luck at all, you can bring this gal home and hopefully calve in the near future!

OFFERED BY JOHN HIGGINS, HIGGINS FARM

**HF HAZEL** 

TLBAA NO. Cl346042 PH NO. 24 DOB: 10/12/22

CASH FLOW KCCI MONETIZE

HORSESHOE J IDOLIZE

RJF BRICKLAYER
RUSTIC CULPEPER

RUSTIC BETWEEN THE RAIN

**Breeding:** Not exposed.

Comments: OCV. Here is a striking Parker brown lineback heifer with a bright future! The maternal power in Idyllic's pedigree is hard to beat. Horseshoe J Important, Horseshoe J Idolize, HL Brickhouse and Wiregrass Magnolia 09...what more could you ask for? Her sire, KCCI Monetize, has done a great job for us. His calves are stamped with beautiful color, textbook horn sets and fantastic bodies. Breed her to the bull of your choice and let this pedigree go to work for you. You'll be glad you did!

46

OFFERED BY JOHN HIGGINS, HIGGINS FARM

TC TRIFECTA

**TLBAA NO.** Cl322178 **PH NO.** 207 **DOB:** 1/7/20

COWBOY TUFF CHEX
TUFF COWBOY DC
RM MISS KITTY

TCC HOUDINI LAZYJ'S TWILIGHT LAZYJ'S SUNSET

**Breeding:** Exposed to Little Dude from 7/1/23 to 11/30/23.

Comments: OCV. Trifecta is a daughter of Tuff Cowboy DC and Lazy J's Twilight. Trifecta is a beautiful multicolor spectacled (black, brown, white, red, and maybe some orange) cow. She has been an excellent mother and has been exposed to Little Dude, who is out of HL Double Barrel and Carolina's Pride (daughter of Cowboy Catchit Chex).