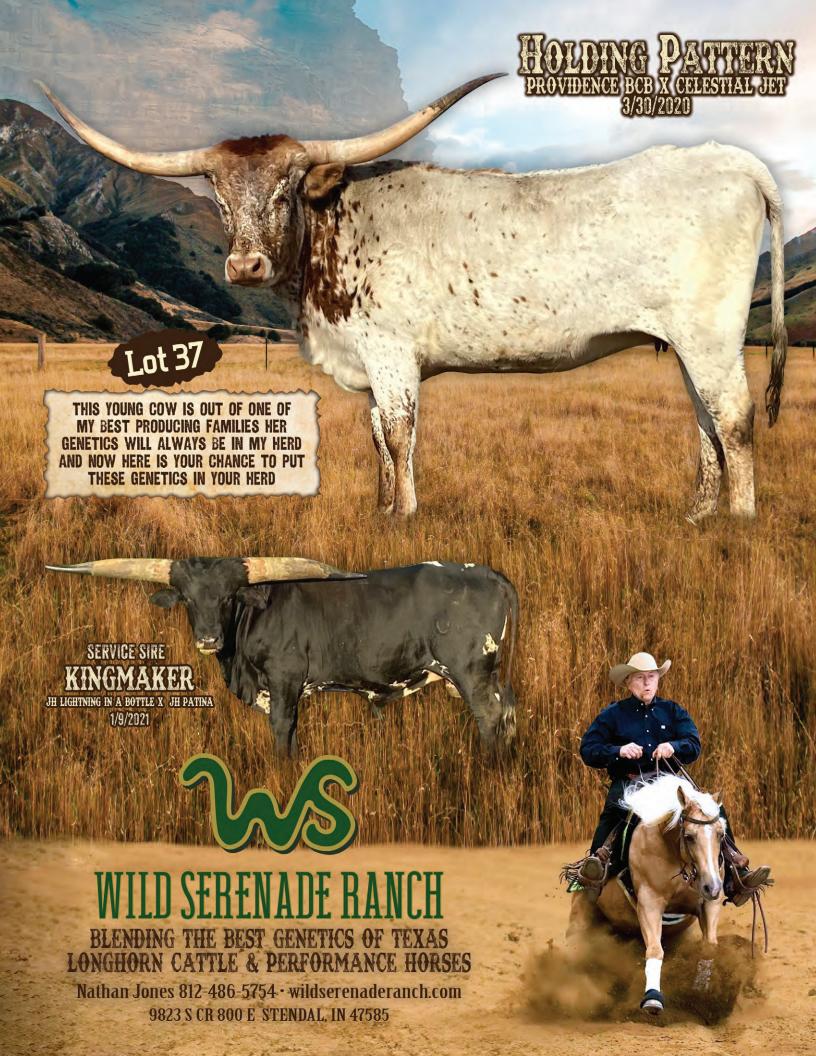

#### HL SHE'S A LOOKER

**TLBAA NO.** Cl317351 **PH NO.** 25/18 **DOB:** 4/27/18

36

OFFERED BY NATHAN JONES, WILD SERENADE RANCH

#### **HOLDING PATTERN**

**TLBAA NO.** Cl327681 **PH NO.** 20/777 **DOB:** 3/30/20

37

PROVIDENCE BCB RINGA DINGER

DELTA LUCKY ACE CELESTIAL IET

**GUNSMOKES HERITAGE** 

**Breeding:** Exposed to Kingmaker from 6/1/23 to 10/30/23.

Comments: OCV. This fancy young heifer's pedigree is stacked with cattle who have made money for their owners and she'll do the same for you! Her dam made it into club 100 total horn as a young cow, and this young heifer is following in mama's footsteps. Her service sire is Kingmaker, who is a son of the incredible bull Lightning In A Bottle. The resulting calf could be on the ground by sale time and I'm hoping it's a black and white heifer baby! This young cow milks, has an incredible conformation and at maturity is going to be a front pasture cow in anybody's herd! Her current measurements will be announced on sale day.