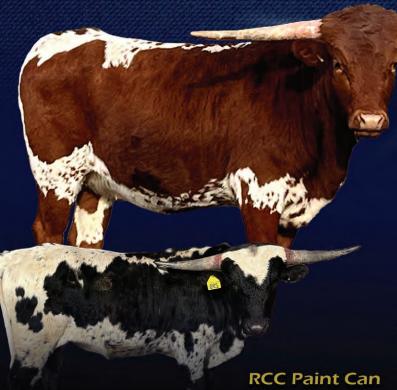

RIM STAR DC

PCC RIM ROCK

WS SUN STAR

LLL MAXAMILLION RCC FLASH IN THE PEN D/O FLASHY GIRL

Breeding: Exposed to RCC Paint Can from 10/19/23 to 4/1/24.

**Comments:** OCV. I am bringing one of my best heifers to this sale. She is very well made and her dam is my best cow. Her pedigree is loaded with Longhorn royalty, she is a half sister to a heifer that sold for seventeen thousand last year at this sale. She has been exposed to my junior herd sire RCC Paint Can, a son of JH Rural Safari Son and 585 Golden Rod.

OFFERED BY RUSTY CLARK, J BAR J LONGHORNS, CAVE ACRES RANCH

RCC FLASHING STAR

**TLBAA NO.** Cl342309 **PH NO.** 203 **DOB:** 4/18/22