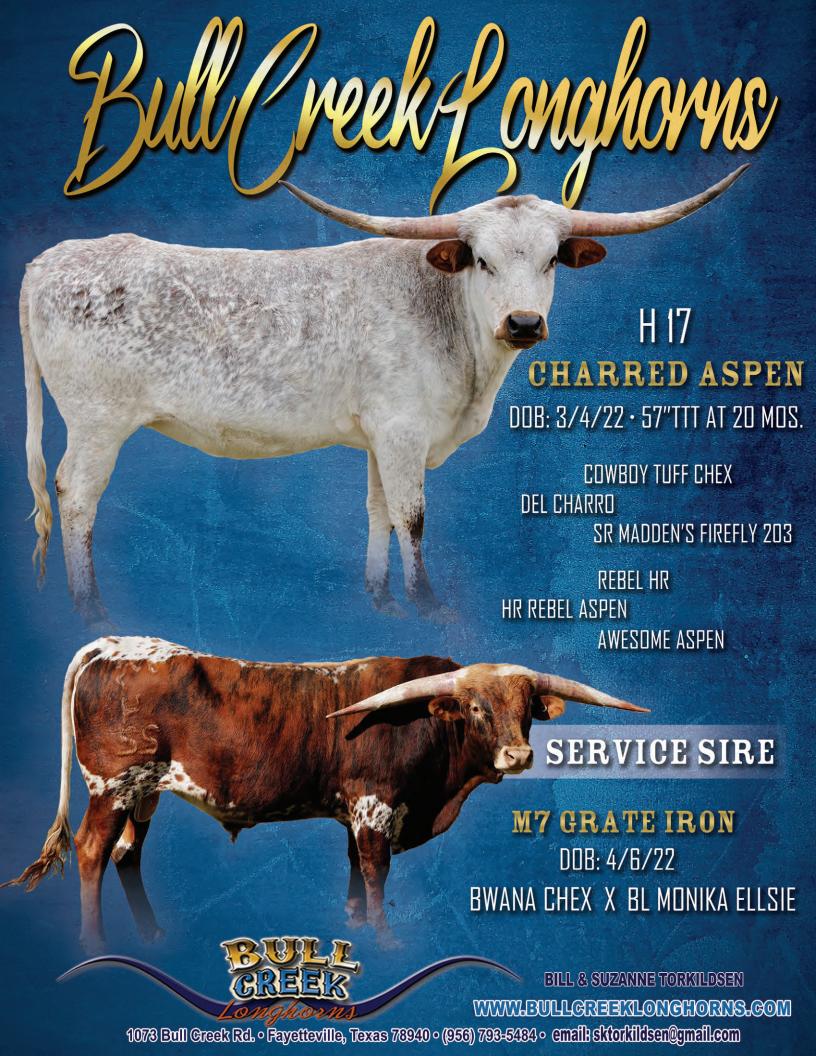

HT OFFERED BY BILL AND SUZANNE TORKILDSEN, BULL CREEK LONGHORNS
HK CHARRED ASPEN
TLBAA NO. C1338334 PH NO. 32 DOB: 3/24/22

**DEL CHARRO** 

**COWBOY TUFF CHEX** 

SR MADDEN'S FIREFLY 203

REBEL HR HR REBEL ASPEN AWESOME ASPEN

**Breeding:** Exposed to M7 Grate Iron from 1/6/24 to 4/4/24.

**Comments:** OCV. Absolutely beautiful roan heifer that is sweet as can be. She has an impressive pedigree including Rebel, LLL Rosemary, Slams Rose, Tuff Chex to name a few. She measured 55" at 20 months with nicely shaped lateral horn with a twist. She is exposed to M7 Grate Iron, a multiple futurity winning bull measuring 64" at 19 months. www.bullcreeklonghorns.com.

BCR FANCY FREE 827

DOB: 8/3/18

M7 GRATE IRON

DOB: 4/6/22

BWANA CHEX X BL MONIKA ELLSIE

BILL & SUZANNE TORKILDSEN

www.bullcreexlonghorns.com

1073 Bull Greek Rd. • Fayetteville, Texas 78940 • (956) 798-5484 • emall: sktorkildsen@gmall.com