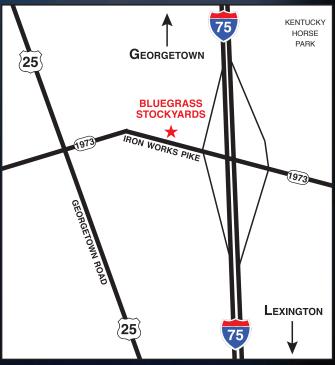

#### SALE LOCATION: BLUEGRASS STOCKYARDS

4561 IRON WORKS PIKE LEXINGTON, KY 40511

**BENNIE BRUGMAN** 

RANCH MANAGER: COLLIN WYATT

AMARILLO, TX

806 - 220-8029